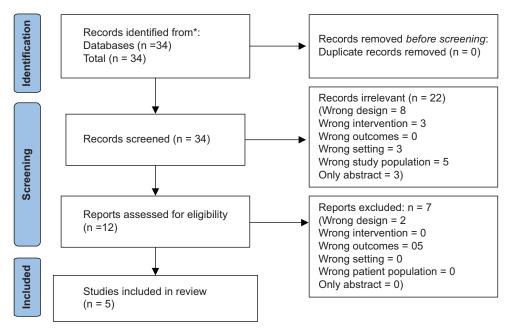

## **SUPPLEMENTARY FILE 1**



Figure 1: Forest plot of comparison: Traditional teaching versus traditional teaching blended with computer-assisted learning.

## **SUPPLEMENTARY FILE 2**

| Table 1: Search strategy. |                                                                                                                                                                                      |            |                  |